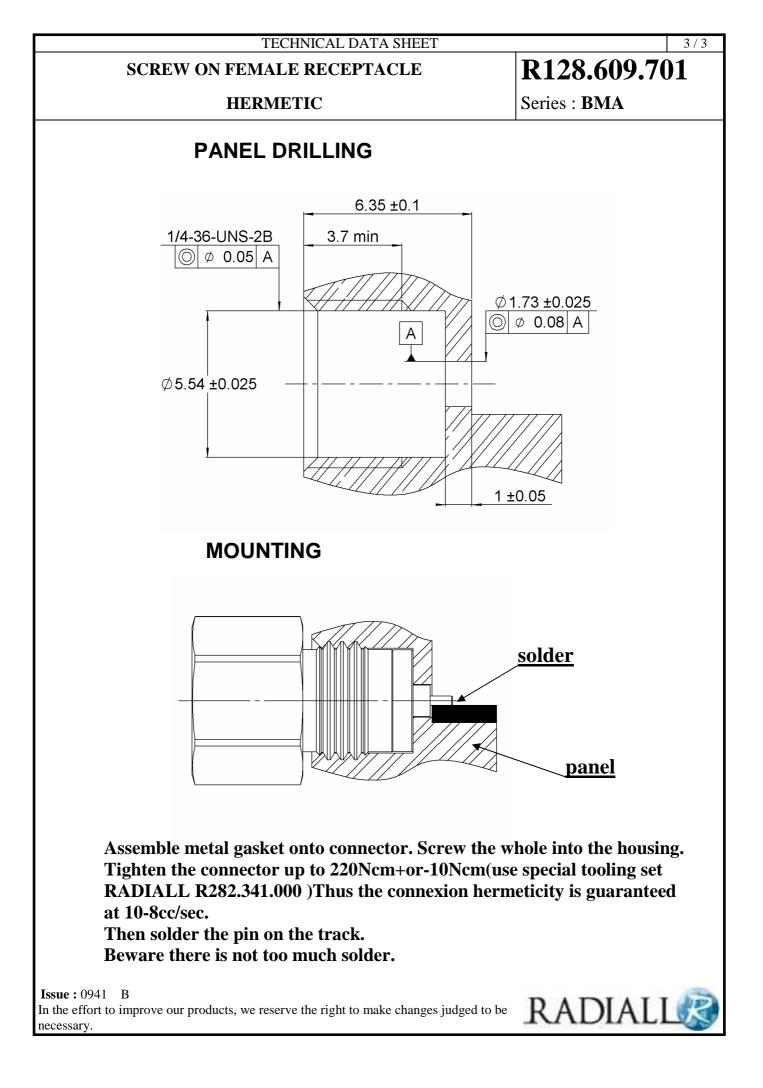

27 N mini         Axial force – Mating end       27 N mini         Axial force – Opposite end       27 N mini         Torque       NA N.cm mini         Recommended torque       NA N.cm         Mating       NA N.cm         Panel nut       NA N.cm         Mating life       1000 Cycles mini         Weight       2,2000 g | Assembly instruction Others : *0-10 GHz |
| <b>Issue :</b> 0941 B<br>In the effort to improve our products, we reserve the right to ma<br>necessary.                                                                                                                                                                                                                                                                                         | ke changes judged to be RADIALLE        |